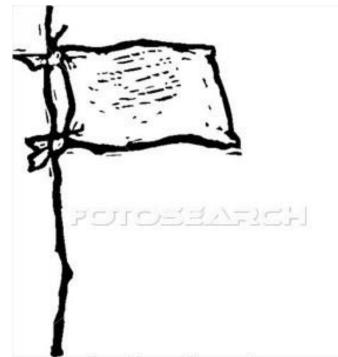

### TRUCE

(adj) evil, bad, spiteful, having bad habits or an ugly disposition, painfully severe or extreme

# VICIOUS