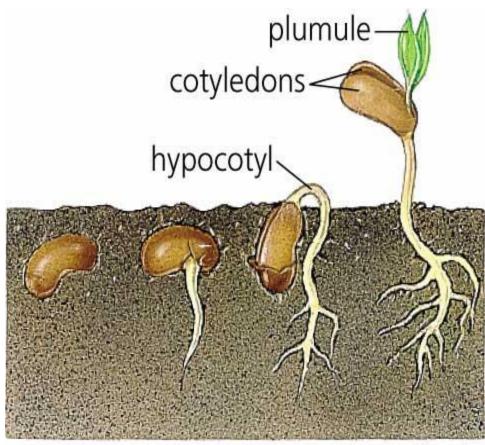

### (v) To begin to grow,come into being

**Rolin Graphics** 

### GERMINATE

(v) To pay back; to give a reward

(n) A payment for loss, service, or injury